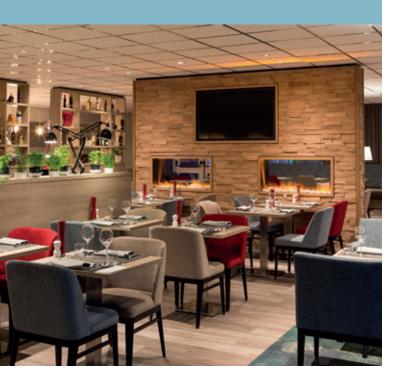

Bar & Restaurant: The recently renovated Restaurant "At West" offers an extensive choice of healthy, tasty and light meals prepared with a variety of fresh products. Each dish is prepared with genuine, local and natural ingredients. You will taste the difference.