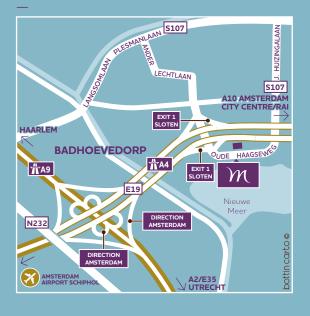

### Accessibility:

- Car: GPS :N 52° 20' 15.28" E 4° 49' 4.03"
- Train: WTC Zuid Station (5.60 km / 3.48 mi) Amsterdam Central Station (9.40 km / 5.84 mi)
- Bus: Line 96, 195, 397 Anderlechtlaan
- Airport: Amsterdam Airport Schiphol (9.00 km / 4.97 mi)

# TRAVEL INFORMATION

**CURRENCY:** EURO €

TIMEZONE: MET/CET, UTC+ 1 (WINTER) UTC+ 2 (SUMMER)

Oude Haagseweg 20 - 1066 BW Amsterdam - The Netherlands

**T**+31(0)20 617 90 05 | **F**+31(0)20 615 90 27

E-mail: H1315@accor.com